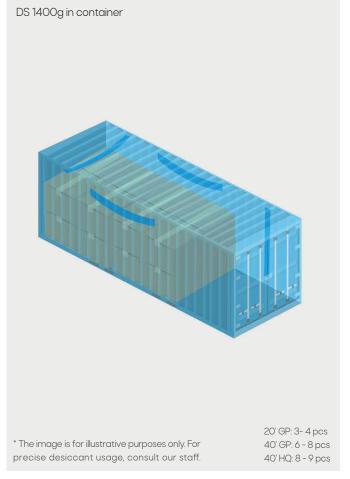

### Usage

Once SUPER DRY™ desiccant is removed from PE bag, it will immediately begin absorbing moisture. To provide optimal protection for your product, please promptly place the desiccant into the container, loading as soon as possible and seal container after loading. For detailed usage instructions and precautions, please consult our staff.