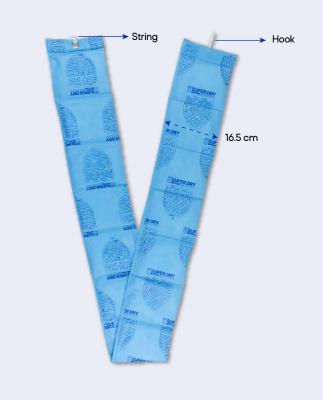

DS 1400g consists of 14 powder packs wrapped in high-permeability nonwoven fabric, designed to prevent container rain and moisture related damage in shipping containers.

# PRODUCT SHEET SUPER DRY™ Container Desiccant DS 1400g

| Product model  Net weight (g)  Gross weight (g)  Size W x H (cm) |                  | DS 1400g<br>1400<br>1560<br>16.5 x 223.0 |                  |       |   |
|------------------------------------------------------------------|------------------|------------------------------------------|------------------|-------|---|
|                                                                  |                  |                                          | acking Specifico | ıtion |   |
|                                                                  |                  |                                          | Pcs / bag        |       | 1 |
|                                                                  |                  |                                          | Pcs / carton     |       | 8 |
| Net weight / carton (kgs)                                        |                  | 11.2                                     |                  |       |   |
| Gross weight / carton (kgs)                                      |                  | 13.3                                     |                  |       |   |
| Cartons size (cm)                                                |                  | 46 x 28 x 26                             |                  |       |   |
| Cartons / pallet                                                 |                  | 56                                       |                  |       |   |
| Cartons/ 20' GP                                                  | (with pallet)    | 672                                      |                  |       |   |
|                                                                  | (without pallet) | 894                                      |                  |       |   |
| Cartons / 10' UO                                                 | (with pallet)    | 1344                                     |                  |       |   |
| Cartons/ 40' HO                                                  | , ,              |                                          |                  |       |   |