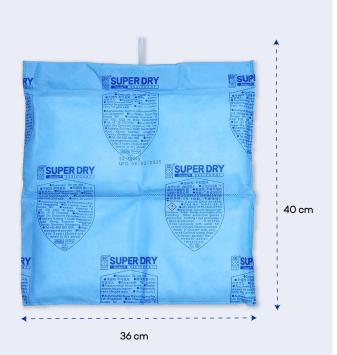

# PRODUCT SHEET SUPER DRY<sup>™</sup> Container Desiccant SQ 1000g

| Product model                      |                  | SQ 1000g     |
|------------------------------------|------------------|--------------|
| Net weight (g)                     |                  | 1000         |
| Gross weight (g)                   |                  | 1088         |
| Size W x H (cm)                    |                  | 36.0 x 40.0  |
| Packing Specification<br>Pcs / bag |                  | 1            |
| Pcs / carton                       |                  | 15           |
| Net weight / carton (kgs)          |                  | 15           |
| Gross weight / carton (kgs)        |                  | 17.2         |
| Cartons size (cm)                  |                  | 46 x 28 x 28 |
| Cartons / pallet                   |                  | 56           |
| Cartons/ 20' GP                    | (with pallet)    | 672          |
|                                    | (without pallet) | 800          |
| Cartons/ 40' HQ                    | (with pallet)    | 1344         |
|                                    | (without pallet) | 1700         |