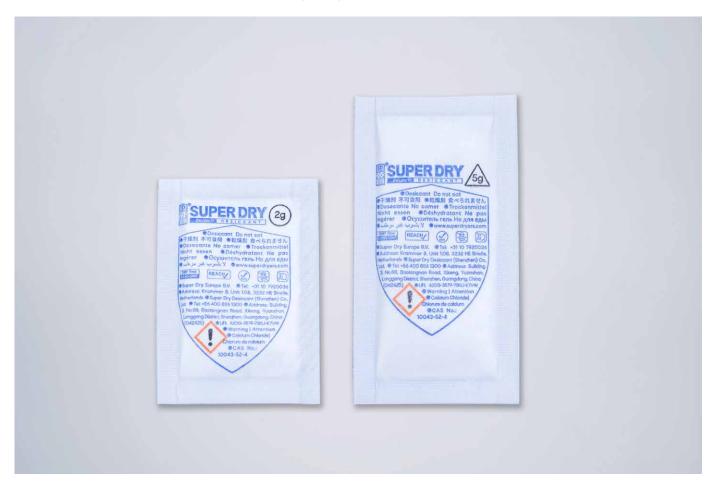

## PRODUCT SHEET SUPER DRY™ Sticky Desiccant DS 2g - 5g(Sticker)

SUPER DRY<sup>TM</sup> sticky desiccants combine the excellent moisture absorption capacity of our standard desiccant bags with a highly effective adhesive surface for easy application. The sticky desiccants stick firmly to any dry and clean surface.

| Brand Name                  | SUPER DRY™                                                                       |  |
|-----------------------------|----------------------------------------------------------------------------------|--|
| Product Type                | Calcium Chloride Desiccant                                                       |  |
| Specification               | 2g, 5g                                                                           |  |
| Main Ingredient             | Calcium Chloride, Natural organic gelator                                        |  |
| Package Material            | Breathable & Waterproof material                                                 |  |
|                             | ≥300% (35°C, 95%RH)                                                              |  |
| Absorption Capability       | ≥300% (35°C, 95% RH)                                                             |  |
| Absorption Capability Usage | ≥300% (35°C, 95% RH)  Can be can be firmly adhered to any dry and clean surface. |  |
|                             | Can be can be firmly adhered to any                                              |  |