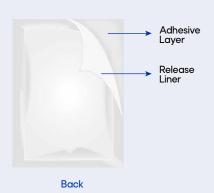

SUPER DRY<sup>TM</sup> sticky desiccants combine the excellent moisture absorption capacity of our standard desiccant bags with a highly effective adhesive surface for easy application. The sticky desiccants stick firmly to any dry and clean surface.