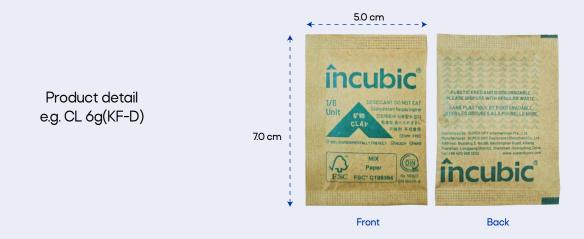

# PRODUCT SHEET Incubic® DIN Clay Desiccant

| Product model               |                  | CL 6g(KF-D)  | CL 17g(KF-D) | CL 34g(KF-D) | CL 68g(KF-D) |
|-----------------------------|------------------|--------------|--------------|--------------|--------------|
| Unit                        |                  | 1/6          | 1/2          | 1            | 2            |
| Net weight (g)              |                  | 6            | 17           | 34           | 68           |
| Gross weight (g)            |                  | 7            | 18           | 35           | 68           |
| Size W x H (cm)             |                  | 5.0 x 7.0    | 6.0 x 9.0    | 8.0 x 11.0   | 8.0x 13.0    |
| Packing Specificat          | tion             |              |              |              |              |
| Pcs / bag                   |                  | 900          | 400          | 250          | 140          |
| Pcs / carton                |                  | 1800         | 800          | 500          | 280          |
| Net weight / carton (kgs)   |                  | 10.8         | 13.6         | 17.0         | 19.04        |
| Gross weight / carton (kgs) |                  | 12.88        | 15.6         | 18.9         | 20.3         |
| Cartons size (cm)           |                  | 46 x 28 x 26 |
| Cartons / pallet            |                  | 56           | 56           | 56           | 56           |
| Cartons/20'GP               | (with pallet)    | 672          | 672          | 672          | 672          |
|                             | (without pallet) | 894          | 894          | 894          | 894          |
| Cartons/ 40' HQ             | (with pallet)    | 1344         | 1344         | 1344         | 1344         |
|                             | (without pallet) | 1800         | 1800         | 1800         | 1800         |