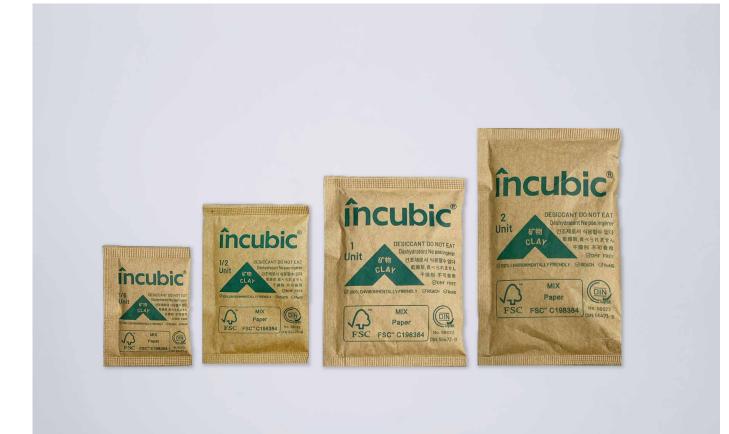

| Brand Name            | Incubic®                                                                                                   |  |  |
|-----------------------|------------------------------------------------------------------------------------------------------------|--|--|
| Product Type          | Clay Desiccant                                                                                             |  |  |
| Specification         | 1/6 unit, 1/2 unit, 1 unit, 2 unit                                                                         |  |  |
| Main Ingredient       | Montmorillonit                                                                                             |  |  |
| Package Material      | Kraft Paper with FSC Certification                                                                         |  |  |
| Absorption Capability | >6g of water / Unit (23±2°C, 40% RH)                                                                       |  |  |
| Usage                 | Can be used in any package,<br>such as polybag, box, carton, etc.                                          |  |  |
| Utility               | It can remove the moisture in the<br>package to prevent mold, rust and other<br>damage caused by moisture. |  |  |
| Compliance            | REACH certified, RoHS, DMF Free<br>FSC, DIN                                                                |  |  |

# PRODUCT SHEET Incubic® DIN Clay Desiccant

| Product model               |                  | CL 6g(KF-D)  | CL 17g(KF-D) | CL 34g(KF-D) | CL 68g(KF-D) |
|-----------------------------|------------------|--------------|--------------|--------------|--------------|
| Unit                        |                  | 1/6          | 1/2          | 1            | 2            |
| Net weight (g)              |                  | 6            | 17           | 34           | 68           |
| Gross weight (g)            |                  | 7            | 18           | 35           | 68           |
| Size W x H (cm)             |                  | 5.0 x 7.0    | 6.0 x 9.0    | 8.0 x 11.0   | 8.0x 13.0    |
| Packing Specificat          | tion             |              |              |              |              |
| Pcs / bag                   |                  | 900          | 400          | 250          | 140          |
| Pcs / carton                |                  | 1800         | 800          | 500          | 280          |
| Net weight / carton (kgs)   |                  | 10.8         | 13.6         | 17.0         | 19.04        |
| Gross weight / carton (kgs) |                  | 12.88        | 15.6         | 18.9         | 20.3         |
| Cartons size (cm)           |                  | 46 x 28 x 26 |
| Cartons / pallet            |                  | 56           | 56           | 56           | 56           |
| Cartons/20'GP               | (with pallet)    | 672          | 672          | 672          | 672          |
|                             | (without pallet) | 894          | 894          | 894          | 894          |
| Cartons/ 40' HQ             | (with pallet)    | 1344         | 1344         | 1344         | 1344         |
|                             | (without pallet) | 1800         | 1800         | 1800         | 1800         |